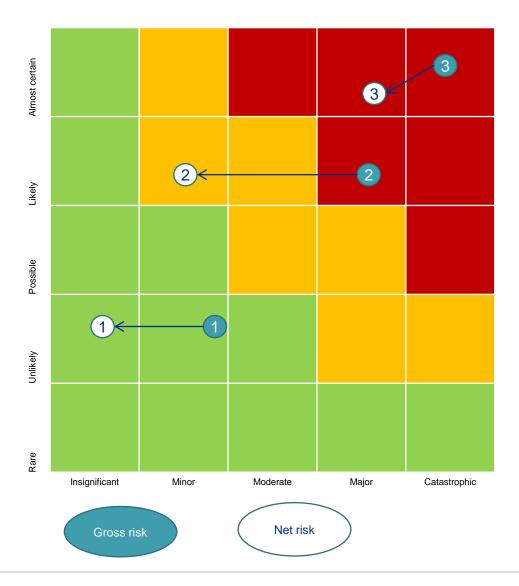

- 1. Introduction
- 2. Background risk profile, grading and appetite
- 3. Risk identification
- 4. Risk grading

| Event is expected to occur in most circumstances  | Almost Certain (multiple in 12 months) | 5 |            |                                                               |                                                                                             |                                                                                               |                                                                                         |                                                                                        |
|---------------------------------------------------|----------------------------------------|---|------------|---------------------------------------------------------------|---------------------------------------------------------------------------------------------|-----------------------------------------------------------------------------------------------|-----------------------------------------------------------------------------------------|----------------------------------------------------------------------------------------|
| Event will probably occur in most circumstances   | Likely (once in 12 months)             | 4 | po         |                                                               |                                                                                             |                                                                                               |                                                                                         |                                                                                        |
| Event should occur within a 3 year period         | Possible (once in 13 months – 3 years) | 3 | Likelihood |                                                               |                                                                                             |                                                                                               |                                                                                         |                                                                                        |
| Event could occur at sometime                     | Unlikely (once in 3 - 10 years)        | 2 | Ę          |                                                               |                                                                                             |                                                                                               |                                                                                         |                                                                                        |
| Event may only occur in exceptional circumstances | Rare (once in > 10 years)              | 1 |            |                                                               |                                                                                             |                                                                                               |                                                                                         |                                                                                        |
|                                                   |                                        |   |            |                                                               |                                                                                             |                                                                                               |                                                                                         |                                                                                        |
|                                                   |                                        |   |            | 1                                                             | 2                                                                                           | 3                                                                                             | 4                                                                                       | 5                                                                                      |
|                                                   |                                        |   |            | Insignificant                                                 | Minor                                                                                       | Moderate                                                                                      | Major                                                                                   | Catastrophic                                                                           |
|                                                   | Finance                                |   |            | < £10k net                                                    | £10k - £50k net                                                                             | £50k - £100k net                                                                              | £100k - £250k net                                                                       | > £250k net                                                                            |
|                                                   | Reputation                             |   |            | Negative feedback<br>but no loss                              | Negative feedback<br>leading to some loss                                                   | Negative feedback<br>including local press<br>coverage leading to a<br>moderate loss          | Negative feedback<br>including press<br>coverage leading to<br>major loss               | Negative feedback<br>including press<br>coverage leading to<br>substantial loss        |
|                                                   |                                        |   |            | Minor breaches that<br>can be remedied<br>quickly and locally | No penalty/sanction<br>but additional<br>resources and time<br>required to rectify          | No penalty/sanction,<br>disruption to<br>operations resolved<br>within 1 month                | Penalty/sanction,<br>disruption to<br>operations resolved<br>within 3 months            | Significant disruption<br>and cost to operations<br>over an extended<br>period of time |
|                                                   | Management Effort                      |   |            | Impact can be<br>absorbed through<br>normal activity          | Impact can be<br>absorbed but<br>management effort<br>is required to<br>minimise the impact | Impact can be<br>managed under<br>normal circumstances<br>but requires additional<br>resource | Can be endured with<br>proper management<br>but may involve<br>changes in<br>management | Severe impacts leads<br>to a change in the<br>Authority's<br>management structure      |

| Net risk | Risk   |
|----------|--------|
|          | Risk 1 |
|          | Risk 2 |
|          | Risk 3 |

| Risk Name | Description | Likelihood<br>(Gross) | Impact<br>(Gross) | Controls /<br>mitigating<br>factors | Likelihood<br>(Net) | Impact (Net) | Owner |
|-----------|-------------|-----------------------|-------------------|-------------------------------------|---------------------|--------------|-------|
| Risk 1    |             |                       |                   |                                     |                     |              |       |
| Risk 2    |             |                       |                   |                                     |                     |              |       |
|           |             |                       |                   |                                     |                     |              |       |
|           |             |                       |                   |                                     |                     |              |       |
|           |             |                       |                   |                                     |                     |              |       |