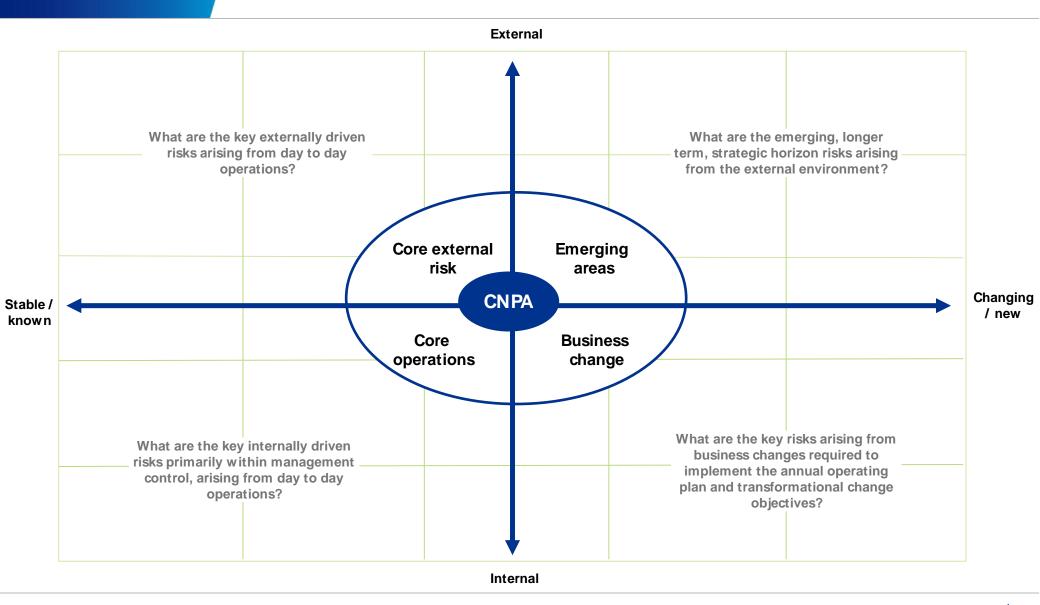

- 1. Introduction
- 2. Background risk profile, grading and appetite
- 3. Risk identification
- 4. Risk grading

| Event is expected to occur in most circumstances  | Almost Certain (multiple in 12 months) | 5 |            |                                                               |                                                                                             |                                                                                               |                                                                                         |                                                                                        |
|---------------------------------------------------|----------------------------------------|---|------------|---------------------------------------------------------------|---------------------------------------------------------------------------------------------|-----------------------------------------------------------------------------------------------|-----------------------------------------------------------------------------------------|----------------------------------------------------------------------------------------|
| Event will probably occur in most circumstances   | Likely (once in 12 months)             | 4 | po         |                                                               |                                                                                             |                                                                                               |                                                                                         |                                                                                        |
| Event should occur within a 3 year period         | Possible (once in 13 months – 3 years) | 3 | Likelihood |                                                               |                                                                                             |                                                                                               |                                                                                         |                                                                                        |
| Event could occur at sometime                     | Unlikely (once in 3 - 10 years)        | 2 | Ę          |                                                               |                                                                                             |                                                                                               |                                                                                         |                                                                                        |
| Event may only occur in exceptional circumstances | Rare (once in > 10 years)              | 1 |            |                                                               |                                                                                             |                                                                                               |                                                                                         |                                                                                        |
|                                                   |                                        |   |            |                                                               |                                                                                             |                                                                                               |                                                                                         |                                                                                        |
|                                                   |                                        |   |            | 1                                                             | 2                                                                                           | 3                                                                                             | 4                                                                                       | 5                                                                                      |
|                                                   |                                        |   |            | Insignificant                                                 | Minor                                                                                       | Moderate                                                                                      | Major                                                                                   | Catastrophic                                                                           |
|                                                   | Finance                                |   |            | < £10k net                                                    | £10k - £50k net                                                                             | £50k - £100k net                                                                              | £100k - £250k net                                                                       | > £250k net                                                                            |
|                                                   | Reputation                             |   |            | Negative feedback<br>but no loss                              | Negative feedback<br>leading to some loss                                                   | Negative feedback<br>including local press<br>coverage leading to a<br>moderate loss          | Negative feedback<br>including press<br>coverage leading to<br>major loss               | Negative feedback<br>including press<br>coverage leading to<br>substantial loss        |
|                                                   |                                        |   |            | Minor breaches that<br>can be remedied<br>quickly and locally | No penalty/sanction<br>but additional<br>resources and time<br>required to rectify          | No penalty/sanction,<br>disruption to<br>operations resolved<br>within 1 month                | Penalty/sanction,<br>disruption to<br>operations resolved<br>within 3 months            | Significant disruption<br>and cost to operations<br>over an extended<br>period of time |
|                                                   | Management Effort                      |   |            | Impact can be<br>absorbed through<br>normal activity          | Impact can be<br>absorbed but<br>management effort<br>is required to<br>minimise the impact | Impact can be<br>managed under<br>normal circumstances<br>but requires additional<br>resource | Can be endured with<br>proper management<br>but may involve<br>changes in<br>management | Severe impacts leads<br>to a change in the<br>Authority's<br>management structure      |